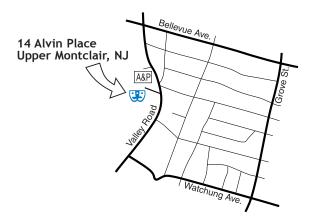

#### **Driving Directions**

From Routes 3 & 46: Exit onto Valley Road in Clifton. Go South on Valley Road through 4 traffic lights. Continue on Valley Road 1/4 mile. Turn Right onto Alvin Place (immediately after the A&P Shopping Center).

From the South: Take Bloomfield Avenue to Valley Road (at Police Station). Go North on Valley Road approximately 2 miles. Turn Left onto Alvin Place (immediately before the A&P Shopping Center).